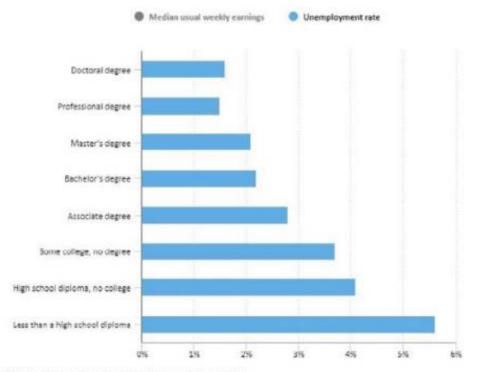

### Median weekly earnings and unemployment rate by educational attainment, 2018

Click legend items to change data display. Hover over chart to view data.

Note: Data are for persons age 25 and over. Earnings are for full-time wage and salary workers.

Source: U.S. Bureau of Labor Statistics, Current Population Survey.