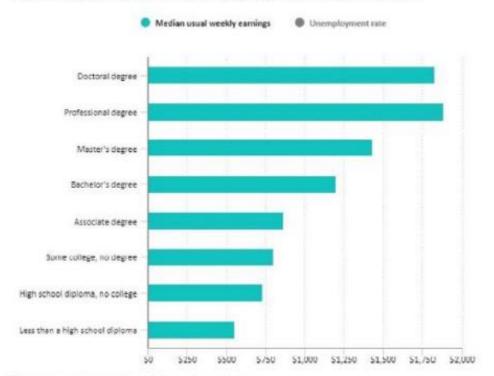

## Median weekly earnings and unemployment rate by educational attainment, 2018

Click legend stems to change data display. Hover over chart to view data.

Note: Data are for persons age 25 and over. Earnings are for full-time wage and salary workers.

Source, U.S. Buresu of Labor Statistics, Current Population Survey.